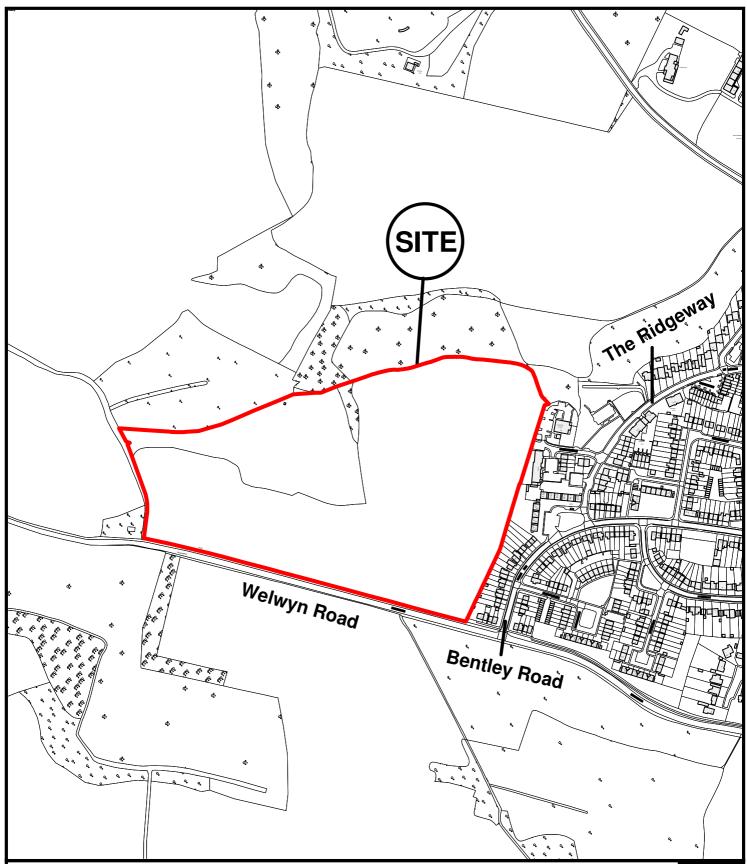

East Herts Council Wallfields Pegs Lane Hertford SG13 8EQ

Tel: 01279 655261

Address: Land West Of Sele Farm Estate , Welwyn Road, Hertford

Reference: 3/16/1716/FUL

Scale: 1:5000 O.S Sheet: TL013

Date of Print: 7 October 2016